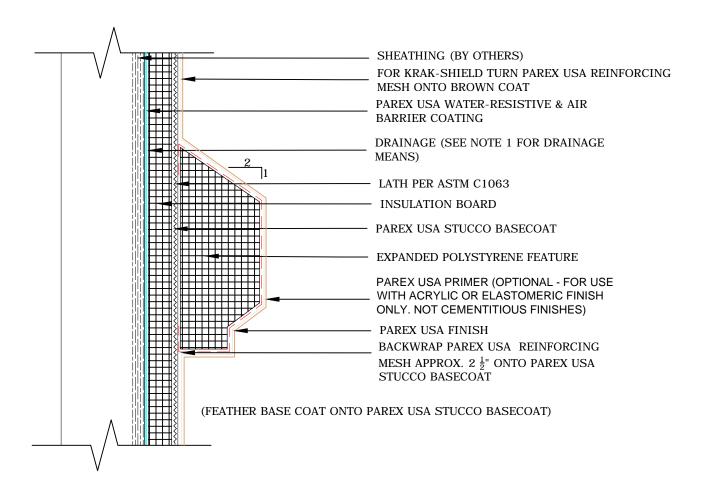

## A1.01 HE / EPS FEATURE OVER STUCCO ASSEMBLY

PAREX ARMOURWALL 100 & 300, LAHABRA FASTWALL 100 & 300, ELREY FASTWALL & FIBER-47, TEIFS ONE COAT & SCRATCH & BROWN

| HE | KRAK-SHIELD | WATERMASTER |
|----|-------------|-------------|

## NOTE:

- 1. For means of drainage see Parex USA HE Stucco Assembly details 113, 114, 115, & 116.
- 2. Drainage may be omitted for 300 HE Stucco Assemblies except when selected by the specifier.
- 3. Krak-Shield (not shown) When specified see related details.
- 4. Refer to Parex USA specifications specified basecoat products and thickness.