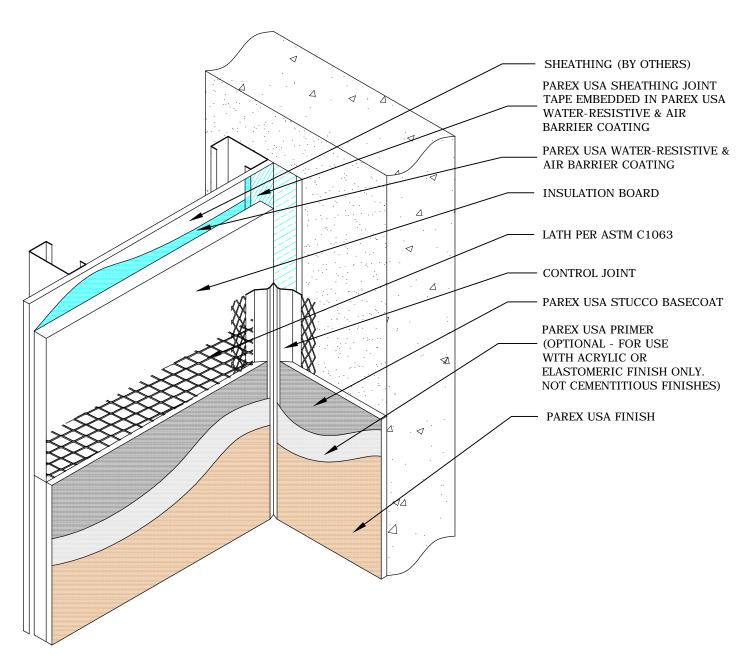

## E1.02 HE / DISSIMILAR SUBSTRATE

PAREX ARMOURWALL 100 & 300, LAHABRA FASTWALL 100 & 300, EL REY FASTWALL & FIBER-47, TEIFS ONE COAT & SCRATCH & BROWN

## ■ HE 🗆 KRAK-SHIELD 🔳 WATERMASTER

NOTE:

- 1. For means of drainage see Parex USA HE Stucco Assembly details 113, 114, 115 & 116.
- 2. Drainage may be omitted for 300 HE Stucco Assemblies except when selected by the specifier.
- 3. Krak-Shield (not shown) When specified see related details.
- 4. Refer to Parex USA specifications specified basecoat product & thickness