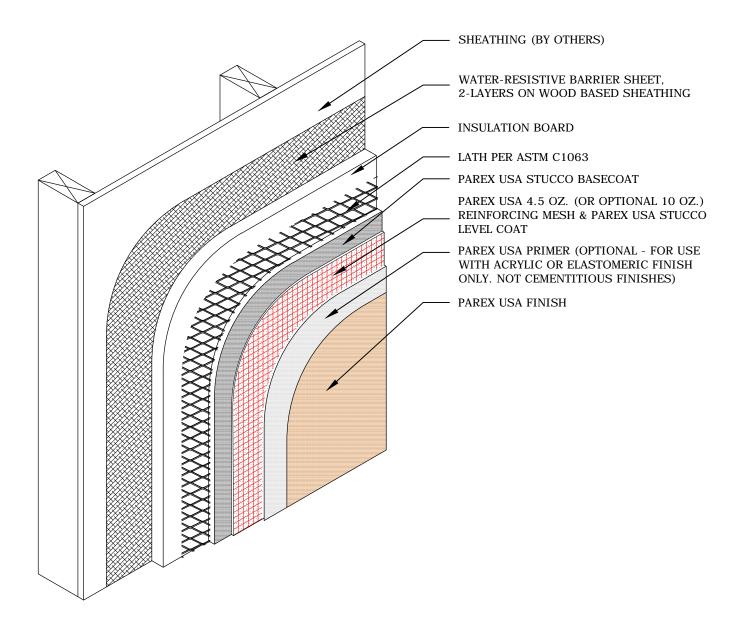

## G1.03 HE / STUCCO ASSEMBLY / KRAK-SHIELD / WOOD FRAME

PAREX ARMOURWALL 100 & 300, LAHABRA FASTWALL 100 & 300, EL REY FASTWALL & FIBER-47, TEIFS ONE COAT & SCRATCH & BROWN

■ HE ■ KRAK-SHIELD ■ WATERMASTER

## NOTE:

- 1. For means of drainage see Parex USA HE Stucco Assembly details 113, 114, 115 & 116
- 2. Drainage is required for all Parex USA One-Coat Stucco Assemblies per ESR 2564.
- 3. Drainage may be omitted for 300 HE Stucco Assemblies except when selected by the specifier.
- 4. Refer to Parex USA specifications specified basecoat product & thickness