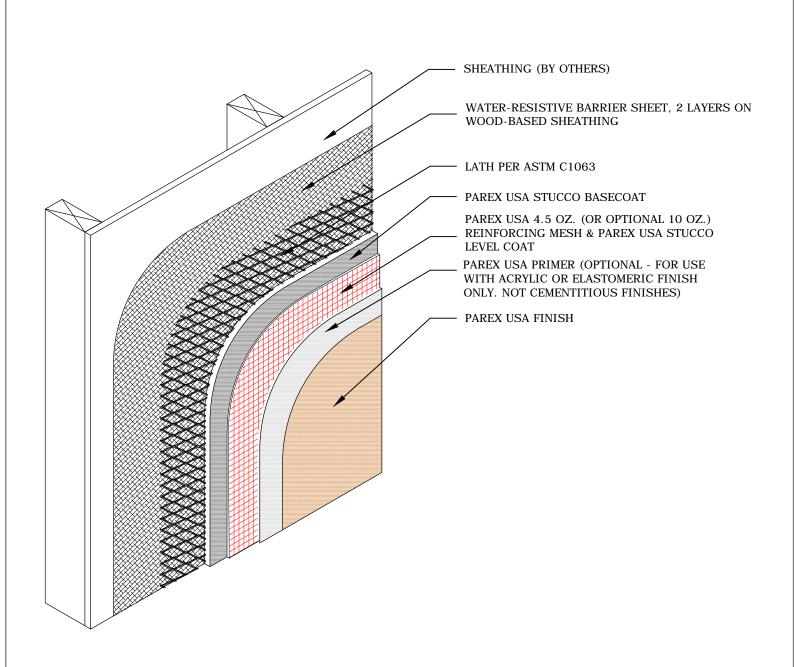

## G1.03 STUCCO ASSEMBLY / KRAK-SHIELD / WOOD FRAME

PAREX ARMOURWALL 100 & 300, LAHABRA FASTWALL 100 & 300, EL REY FASTWALL & FIBER-47, TEIFS ONE COAT & SCRATCH & BROWN

 $\square$  HE  $\blacksquare$  KRAK-SHIELD  $\square$  WATERMASTER

NOTE:

1. Stucco Claddings and any cladding using a mortar bed require the use of a slipsheet installed over the Water-Resistive & Air Barrier Coating to prevent adhesion of the stucco.

2. Refer to Parex USA specifications specified basecoat product & thickness