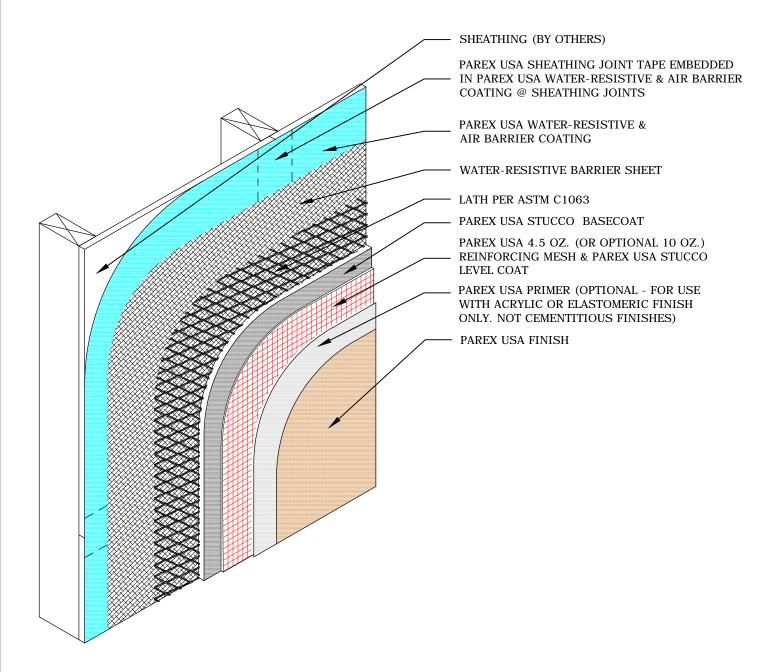

## G1.04 STUCCO ASSEMBLY / WATERMASTER / KRAK-SHIELD / WOOD FRAME

PAREX ARMOURWALL 100 & 300, LAHABRA FASTWALL 100 & 300, EL REY FASTWALL & FIBER-47, TEIFS ONE COAT & SCRATCH & BROWN

☐ HE ■ KRAK-SHIELD ■ WATERMASTER

- 1. Stucco claddings and any cladding using a mortar bed require the use of a slipsheet installed over the Water-Resistive & Air Barrier Coating to prevent adhesion to the stucco.
- 2. Refer to Parex USA specifications specified basecoat product & thickness