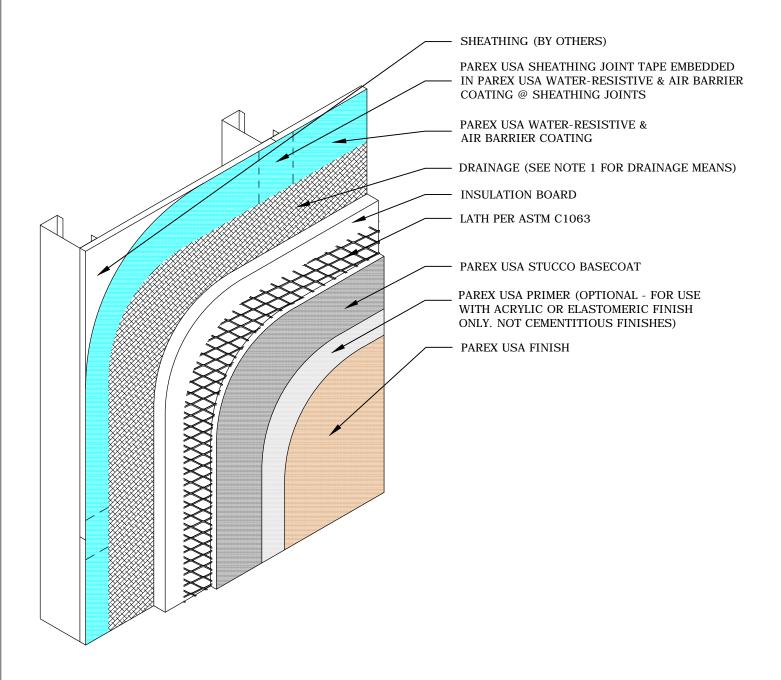

## G1.06 HE / STUCCO ASSEMBLY / WATERMASTER / STEEL FRAME

PAREX ARMOURWALL 100 & 300, LAHABRA FASTWALL 100 & 300, EL REY FASTWALL & FIBER-47, TEIFS ONE COAT & SCRATCH & BROWN

■ HE □ KRAK-SHIELD ■ WATERMASTER

- 1. For means of drainage see Parex USA HE Stucco Assembly details 113, 114, 115 & 116.
- 2. Drainage may be omitted for 300 HE Stucco Assemblies except when selected by the specifier.
- 3. Refer to Parex USA specifications specified basecoat product & thickness