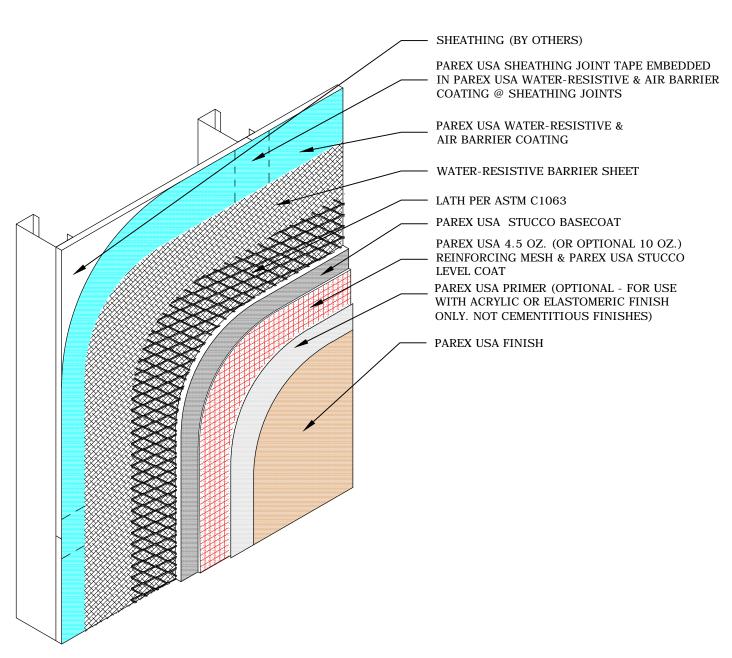

## PAREX USA STUCCO ASSEMBLIES

## G1.09 STUCCO ASSEMBLY / WATERMASTER / KRAK-SHIELD / STEEL FRAME

## PAREX ARMOURWALL 100 & 300, LAHABRA FASTWALL 100 & 300, EL REY FASTWALL & FIBER-47, TEIFS ONE COAT & SCRATCH & BROWN

 $\square$  HE  $\blacksquare$  KRAK-SHIELD  $\blacksquare$  WATERMASTER

NOTE:

- 1. Stucco claddings and any cladding using a mortar bed require the use of a slipsheet installed over the Water-Resistive & Air Barrier Coating to prevent adhesion to the stucco.
- 2. Refer to Parex USA specifications specified basecoat product & thickness