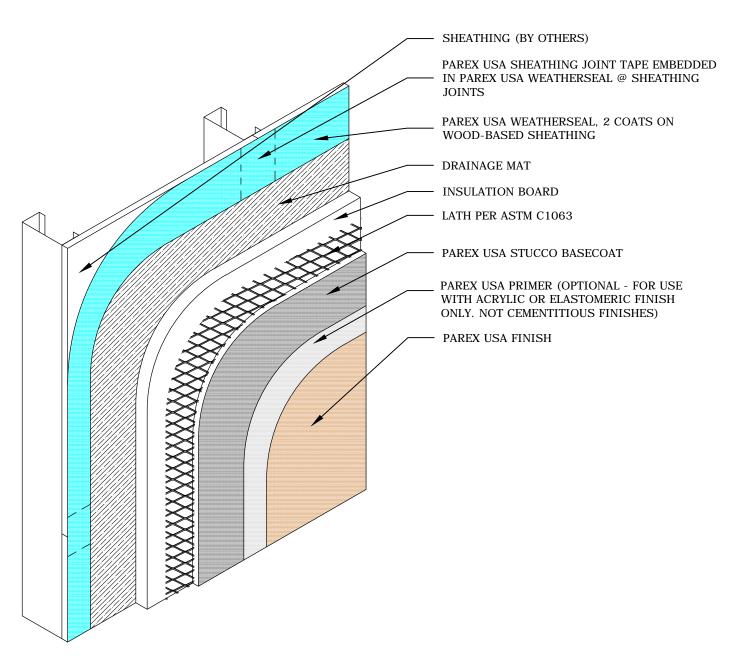

## G1.13 HE / STUCCO ASSEMBLY / DRAINAGE MAT / STEEL FRAME

PAREX ARMOURWALL 100 & 300, LAHABRA FASTWALL 100 & 300, EL REY FASTWALL & FIBER-47, TEIFS ONE COAT & SCRATCH & BROWN

## ■ HE □ KRAK-SHIELD ■ WATERMASTER

NOTE:

- 1. For means of drainage see Parex USA HE Stucco Assembly details 113, 114, 115 & 116.
- 2. Drainage may be omitted for 300 HE Stucco Assemblies except when selected by the specifier.
- 3. Refer to Parex USA specifications specified basecoat product & thickness