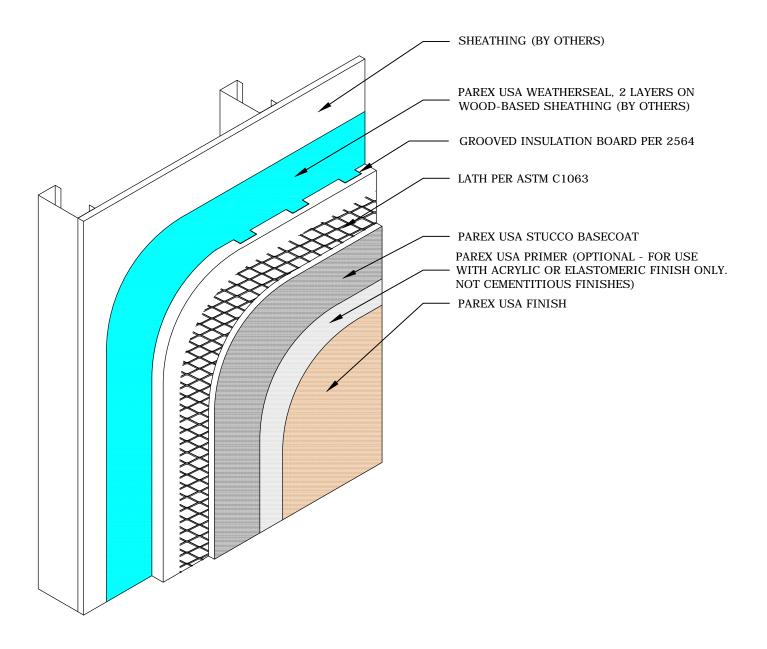

## PAREX USA STUCCO ASSEMBLIES

## G1.15 HE / STUCCO ASSEMBLY / GROOVED BOARD / STEEL FRAME

PAREX ARMOURWALL 100 & 300, LAHABRA FASTWALL 100 & 300, EL REY FASTWALL & FIBER-47, TEIFS ONE COAT & SCRATCH & BROWN

■ HE □ KRAK-SHIELD ■ WATERMASTER

## NOTE:

- 1. For means of drainage see Parex USA HE Stucco Assembly details 113, 114, 115 & 116.
- 2. Drainage may be omitted for 300 HE Stucco Assemblies except when selected by the specifier.
- 3. Refer to Parex USA specifications specified basecoat product & thickness