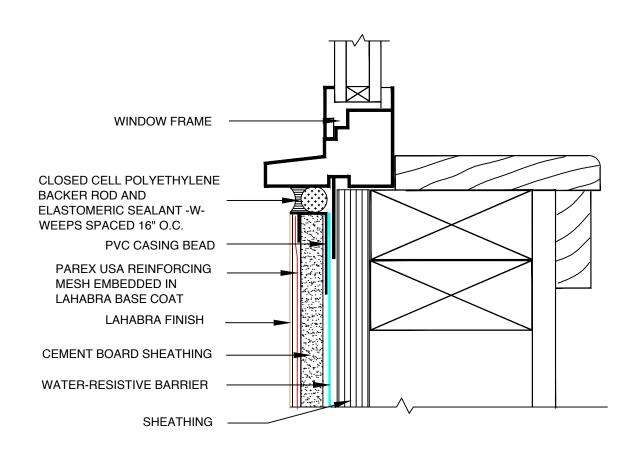

## DAFS W1.03 WINDOW SILL

## NOTES:

- 1. NUTECH STUCCO ASSEMBLY: LAHABRA BASE COAT WITH PAREX USA REINFORCING MESH EMBEDDED, (OPTIONAL PAREX USA PRIMER), AND LAHABRA DPR FINISH.
- 2. PAREX USA WEATHERSEAL MAY BE USED AS THE WATER-RESISTIVE BARRIER.
- 3. OPTIONAL DRAINAGE MEDIUM (DRAINAGE MAT, TYVEK STUCCOWRAP, PLASTIC LATH, ETC.) MAY BE INSTALLED BEHIND THE CEMENT BOARD.
- 4. ALL RELATED MATERIALS BY OTHERS.
- 5. DETAILS THE SAME FOR EITHER STEEL OR WOOD STUDS.