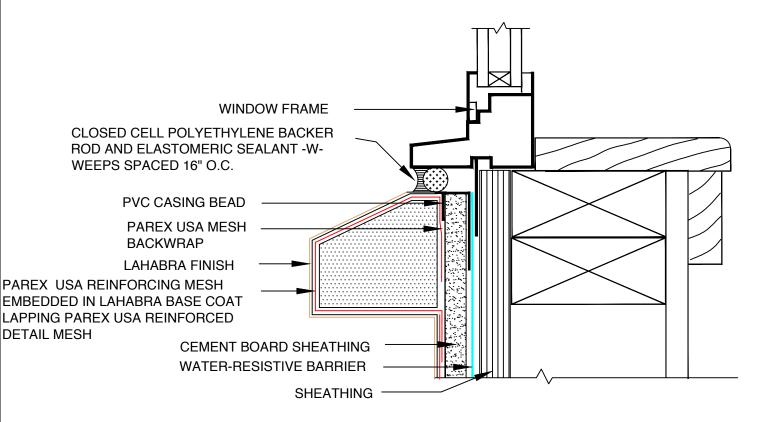

DAFS W1.04 WINDOW SILL

## NOTES:

- NUTECH STUCCO ASSEMBLY: LAHABRA BASE COAT WITH PAREX USA REINFORCING MESH EMBEDDED, (OPTIONAL PAREX USA PRIMER), AND LAHABRA DPR FINISH.
- 2. PAREX USA WEATHERSEAL MAY BE USED AS THE WATER-RESISTIVE BARRIER.
- 3. OPTIONAL DRAINAGE MEDIUM (DRAINAGE MAT, TYVEK STUCCOWRAP, PLASTIC LATH, ETC.) MAY BE INSTALLED BEHIND THE CEMENT BOARD.
- 4. BAND MAY BE SIMILARLY APPLIED TO PREVIOUSLY INSTALLED BASE COAT OVER SHEATHING
- 5. ALL RELATED MATERIALS BY OTHERS.
- 6. DETAILS THE SAME FOR EITHER STEEL OR WOOD STUDS.