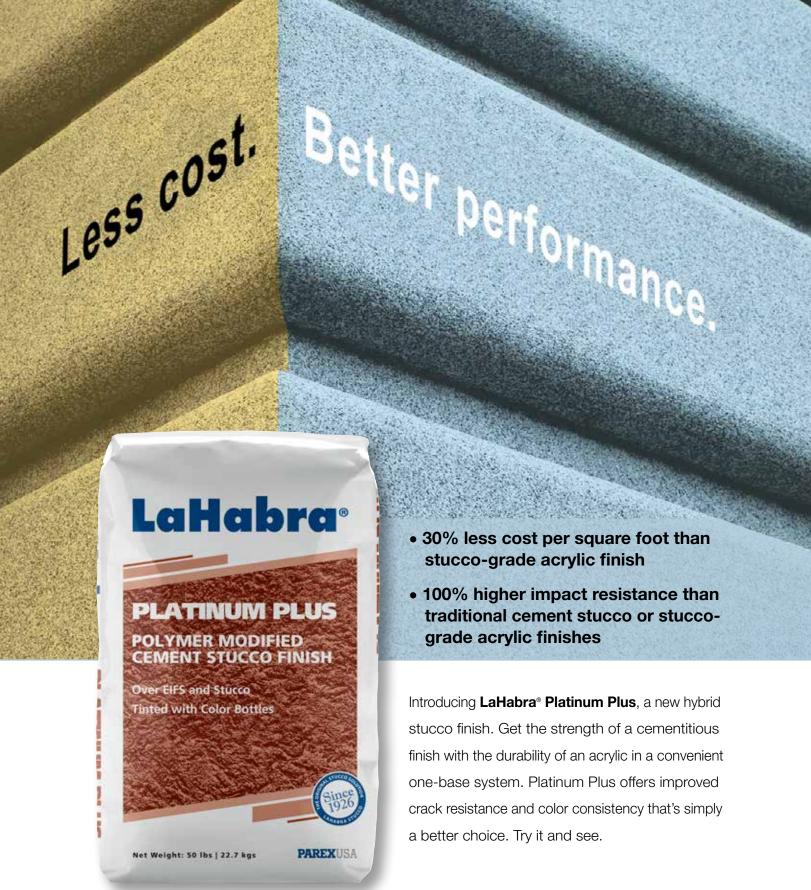

Available in 20 standard or custom colors

Introducing a new hybrid finish more durable than paint, more flexible than stucco and less expensive than stuccograde acrylic.

LaHabra Platinum Plus hybrid stucco finish adds long-lasting beauty and durability to EIFS or stucco exteriors – and looks good on paper too. Engineered for fewer callbacks with increased crack resistance and improved durability, Platinum Plus is 10% less expensive than traditional stucco and 30% less than stucco-grade acrylic finishes. Platinum Plus is a simple onebase system available in 50 pound bags and conveniently tinted with color bottles.