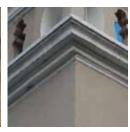

Available in 20 standard or custom colors

Introducing a new hybrid finish more durable than paint, more flexible than stucco and less expensive than stuccograde acrylic.

LaHabra Platinum Plus hybrid stucco finish adds long-lasting beauty and durability to EIFS or stucco exteriors – and looks good on paper too. Engineered for fewer callbacks with increased crack resistance and improved durability, Platinum Plus is 10% less expensive than traditional stucco and 30% less than stucco-grade acrylic finishes. Platinum Plus is a simple onebase system available in 50 pound bags and conveniently tinted with color bottles.