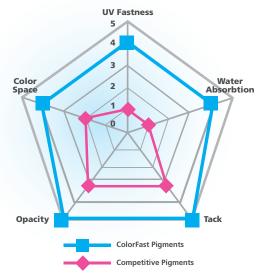

More than 45.0% difference in fade resistance after 5,000 hours of QUV exposure

The ColorFast Pigment System provides superior fade resistance, broader color space spectrum, enhanced opacity, increased water resistivity, and improved tack for less dirt pick-up.