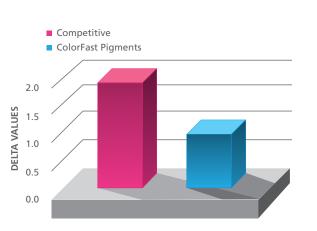

More than 45.0% difference in fade resistance after 5,000 hours of QUV exposure

The ColorFast Pigment System provides superior fade resistance, broader color space spectrum, enhanced opacity, increased water resistivity, and improved tack for less dirt pick-up.